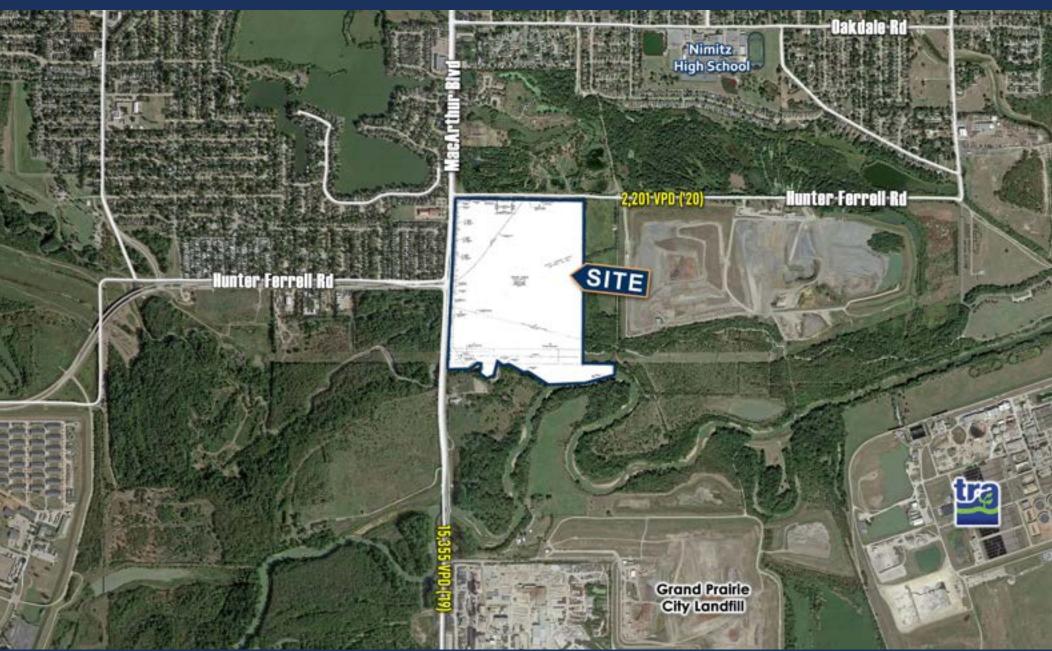

### **LOCATION**

Macarthur Blvd & W Hunter Ferrell Rd, Irving, TX 75060

### SIZE

+/-128 AC

### TRAFFIC COUNTS

MacArthur Blvd: 15,335 VPD ('19) Hunter Ferrel Rd: 2,201 VPD ('19)