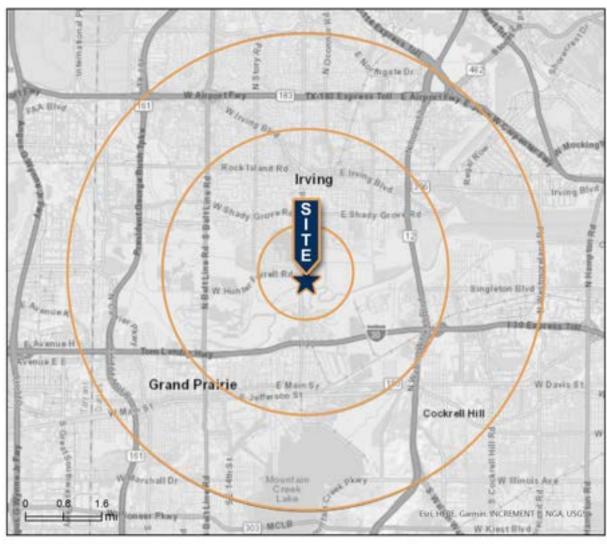

### **LOCATION**

Macarthur Blvd & W Hunter Ferrell Rd, Irving, TX 75060

### SIZE

+/-128 AC

### TRAFFIC COUNTS

MacArthur Blvd: 15,335 VPD ('19) Hunter Ferrel Rd: 2,201 VPD ('19)

| 2022 DEMOGRAPHICS |          |          |          |  |  |
|-------------------|----------|----------|----------|--|--|
|                   | 1 MILE   | 3 MILE   | 5 MILE   |  |  |
| TOTAL POP.        | 6,874    | 73,057   | 218,114  |  |  |
| 2027 POP.         | 6,731    | 71,920   | 218,004  |  |  |
| AVG HH INCOME     | \$97,363 | \$79,370 | \$77,561 |  |  |