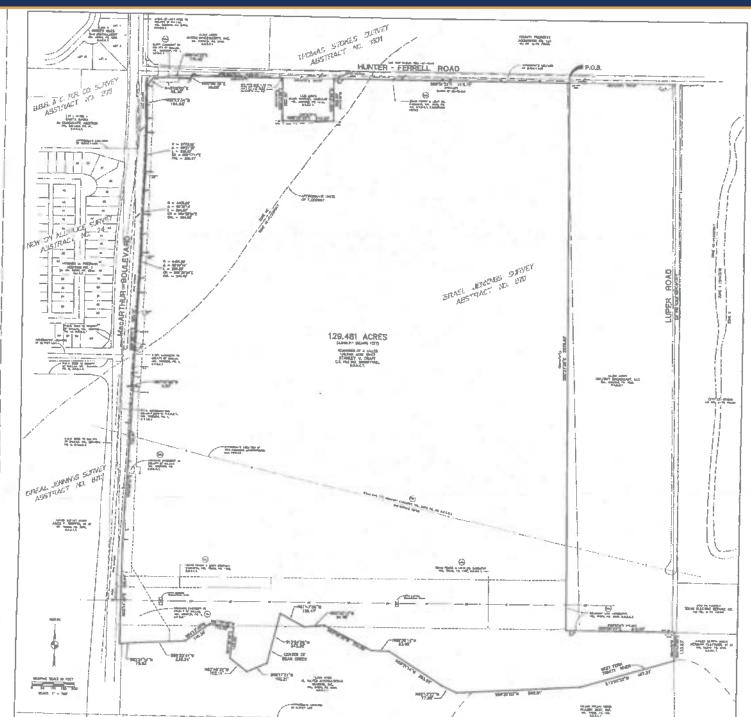

to numerous corporations and headquarters, including ExxonMobil, Fluor Corporation, Kimberly-Clark, and Pioneer Natural Resources.
- It is served by Dallas/Fort Worth International Airport, one of the busiest airports globally, providing convenient air travel options. Additionally, Irving has access to major highways, including the President George Bush Turnpike and the Lyndon B. Johnson Freeway (I-635)

| 2022 DEMOGRAPHICS |          |          |          |  |  |
|-------------------|----------|----------|----------|--|--|
|                   | 1 MILE   | 3 MILE   | 5 MILE   |  |  |
| TOTAL POP.        | 6,874    | 73,057   | 218,114  |  |  |
| 2027 POP.         | 6,731    | 71,920   | 218,004  |  |  |
| AVG HH INCOME     | \$97,363 | \$79,370 | \$77,561 |  |  |

# **WIDE AERIAL**









# **DEMOGRAPHICS**



| Population Summary   2010 Total Population   6,821   71,559   208,283   2020 Total Population   6,854   73,617   218,394   2020 Group Quarters   0   6,874   73,057   218,114   2022 Total Population   6,731   71,920   218,004   2027 Total Population   6,731   71,920   218,004   2022 Total Population   4,168   65,795   228,094   Workers   1,092   30,232   120,798   Residents   3,076   35,563   107,296   Household Summary   2010 Households   2,069   21,825   66,725   2020 Average Household Size   3,30   3,27   3,11   2020 Total Households   2,128   22,505   70,355   2020 Average Household Size   3,27   3,25   3,08   2022 Households   2,114   22,335   70,361   2022 Average Household Size   3,27   3,25   3,08   2022 Households   2,057   21,974   70,372   2027 Average H