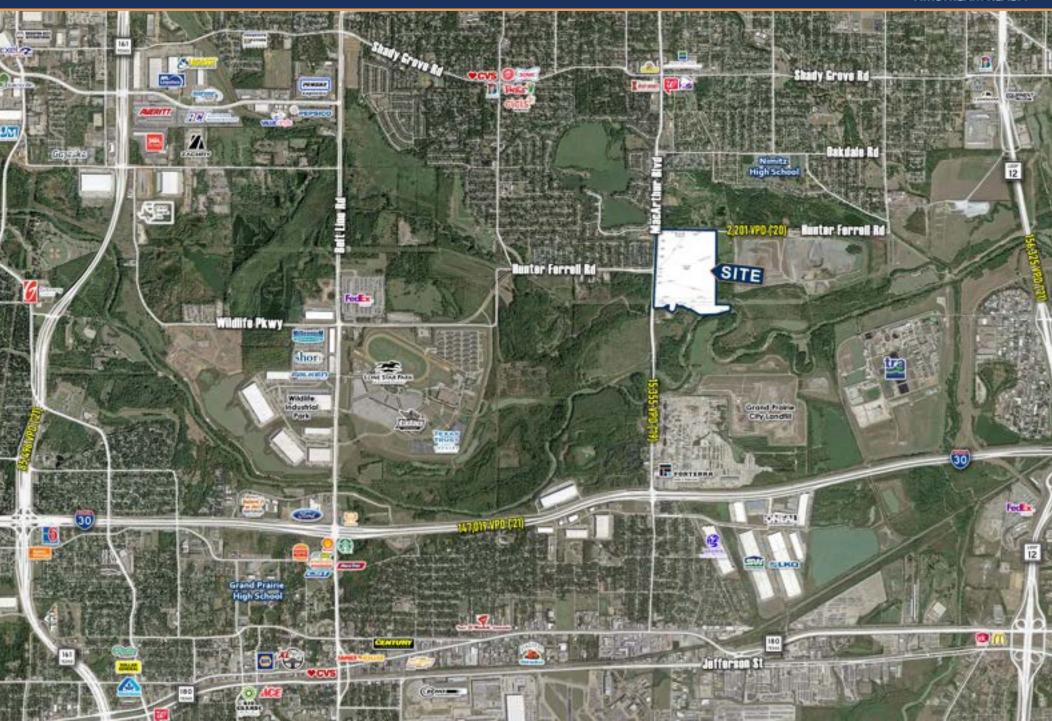

ome to numerous corporations and headquarters, including ExxonMobil, Fluor Corporation, Kimberly-Clark, and Pioneer Natural Resources.
- It is served by Dallas/Fort Worth International Airport, one of the busiest airports globally, providing convenient air travel options. Additionally, Irving has access to major highways, including the President George Bush Turnpike and the Lyndon B. Johnson Freeway (I-635)

| 2022 DEMOGRAPHICS |          |          |          |  |  |
|-------------------|----------|----------|----------|--|--|
|                   | 1 MILE   | 3 MILE   | 5 MILE   |  |  |
| TOTAL POP.        | 6,874    | 73,057   | 218,114  |  |  |
| 2027 POP.         | 6,731    | 71,920   | 218,004  |  |  |
| AVG HH INCOME     | \$97,363 | \$79,370 | \$77,561 |  |  |

# **WIDE AERIAL**









# **DEMOGRAPHICS**



| Population Summary   2010 Total Population   6,821   71,559   208,283   2020 Total Population   6,854   73,617   218,394   2020 Group Quarters   0   6,874   73,057   218,114   2022 Total Population   6,731   71,920   218,004   2027 Total Population   6,731   71,920   218,004   2022 Total Population   4,168   65,795   228,094   Workers   1,092   30,232   120,798   Residents   3,076   35,563   107,296   Household Summary   2010 Households   2,069   21,825   66,725   2020 Average Household Size   3,30   3,27   3,11   2020 Total Households   2,128   22,505   70,355   2020 Average Household Size   3,27   3,25   3,08   2022 Households   2,114   22,335   70,361   2022 Average Household Size   3,27   3,25   3,08   2022 Households   2,057   21,974   70,372   2027 Avera